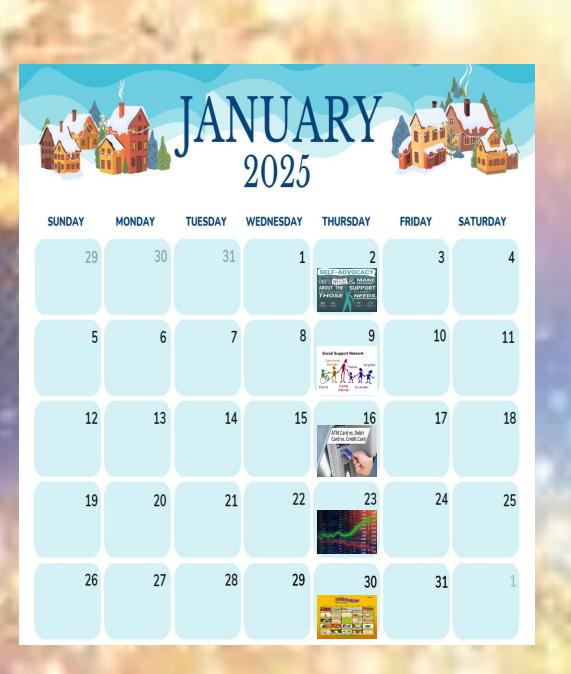

## Self Advocacy & Financial Literacy Month

## 1/2/2025 In Person 4:30-6:30pm What is Self Advocacy and why is it important?

### 1/9/2025 In Person 4:30-6:30pm

What are our social support networks and how can we build them out?

#### 1/16/2025 In Person 4:30-6:30pm

What is an ATM card or debit card and how can you use it? How is it different from a credit card?

1/23/2025 In Person 4:30-6:30pm What is the stock and how do you make money?

#### 1/30/2025 In Person 4:30-6:30pm

Bingo game using real cost of everyday items.